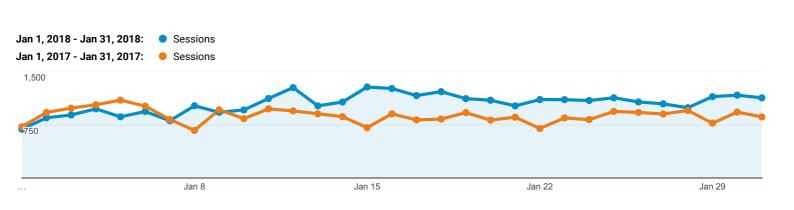

## All Traffic

Acquisition

Jan 1, 2018 - Jan 31, 2018 Compare to: Jan 1, 2017 - Jan 31, 2017

Conversions | Goal 1: All Form Submits

**Explorer** 

Summary

5. facebook / paid\_social

Jan 1, 2018 - Jan 31, 2018

Jan 1, 2017 - Jan 31, 2017

| Source / Medium |                                 |                                     |                                 |                                 |                                       |                                         |                                              |                                          |                                      |
|-----------------|---------------------------------|-------------------------------------|---------------------------------|---------------------------------|---------------------------------------|-----------------------------------------|----------------------------------------------|------------------------------------------|--------------------------------------|
|                 | Sessions                        | % New<br>Sessions                   | New Users                       | Bounce<br>Rate                  | Pages /<br>Session                    | Avg.<br>Session<br>Duration             | All Form Submits (Goal<br>1 Conversion Rate) | All Form Submits<br>(Goal 1 Completions) | All Form Submits<br>(Goal 1 Value)   |
|                 | 19.34% 📤<br>32,315 vs<br>27,079 | 2.42% <del>•</del> 55.81% vs 54.50% | 22.22% 🛖<br>18,036 vs<br>14,757 | 18.66% 🋖<br>27.93% vs<br>34.34% | 1.40% <del>-</del><br>4.11 vs<br>4.17 | 3.05% <del> </del> 00:04:05 vs 00:04:13 | 8.90% 🃤<br>1.07% vs 0.99%                    | 29.96% 📤<br>347 vs 267                   | 59.63% <b>1</b> \$862.00 vs \$540.00 |