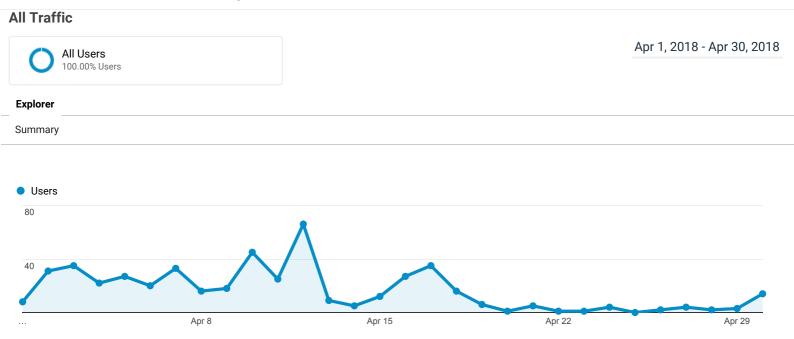

| Source / Medium             | Acquisition                                |                                         |                                            | Behavior                                        |                                             |                                                    | Conversions eCommerce                      |                                  |                                               |
|-----------------------------|--------------------------------------------|-----------------------------------------|--------------------------------------------|-------------------------------------------------|---------------------------------------------|----------------------------------------------------|--------------------------------------------|