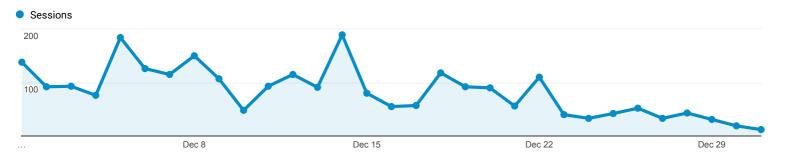

## **All Traffic**



Dec 1, 2017 - Dec 31, 2017

Explorer

Summary



This data was filtered with the following filter expression: CY

| Source / Medium                  | Acquisition                               |                                               |                                              | Behavior                                        |                                             |                                                    | <b>Conversions</b> eCommerce               |                                  |                                               |
|----------------------------------|-------------------------------------------|-----------------------------------------------|----------------------------------------------|-------------------------------------------------|---------------------------------------------|---------