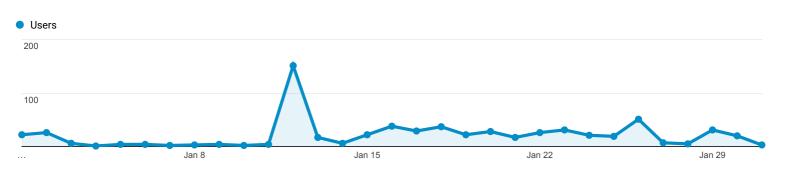

## **All Traffic**



Jan 1, 2018 - Jan 31, 2018

Explorer

Summary



This data was filtered with the following filter expression: cy

| Source / Medium             | Acquisition                                |                                         |                                            | Behavior                                        |                                             |                                                    | <b>Conversions</b> eCommerce               |                                  |                                               |
|-----------------------------|--------------------------------------------|-----------------------------------------|--------------------------------------------|-------------------------------------------------|---------------------------------------------|---------------------------------